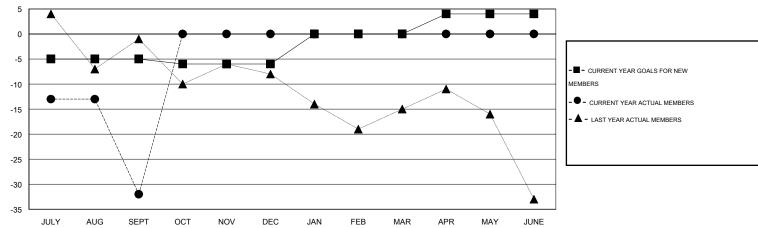

## **LOCATION NEW ZEALAND**

GMT CA 7

|                         |                  | Clubs            |                  |                  | Members                  |                    |                                     |                    |                  |
|-------------------------|------------------|------------------|------------------|------------------|--------------------------|--------------------|-------------------------------------|--------------------|------------------|
|                         | RESUL            | TS FOR 2015-2016 | i                |                  | RESULTS FOR 2015-2016    |                    |                                     |                    |                  |
| QUARTER                 | NEW CLUB<br>GOAL | NEW CLUBS        | DROPPED<br>CLUBS | NET<br>GAIN/LOSS | QUARTER                  | NEW MEMBER<br>GOAL | CHARTER AND<br>NEW MEMBERS<br>ADDED | DROPPED<br>MEMBERS | NET<br>GAIN/LOSS |
| JULY/AUG/SEPT           | 0                | 0                | 1                | -1               | JULY/AUG/SEPT            | -5                 | 17                                  | 49                 | -32              |
| OCT/NOV/DEC JAN/FEB/MAR | 0                | 0                | 0                | 0                | OCT/NOV/DEC  JAN/FEB/MAR | -1<br>6            | 0                                   | 0                  | 0                |
| APR/MAY/JUNE            | 0                | 0                | 0                | 0                | APR/MAY/JUNE             | 4                  | 0                                   | 0                  | 0                |

## GOALS AND ACTUAL MEMBERS CUMULATIVE

| DROPPED CLUBS: 1  DROPPED MEMBERS |              | 11 CLUBS OF 49 ADDED 1 OR MORE<br>NEW MEMBERS | GENDER DISTRIBU<br>MALE<br>FEMALE     | TION<br>946 (65.42%)<br>500 (34.58%) |          |
|-----------------------------------|--------------|-----------------------------------------------|---------------------------------------|--------------------------------------|----------|
| DECEASED CLUB CANCELLED OTHER     | 9<br>0<br>40 | CLICK HERE FOR HEALTH ASSESSMENT DATA         | FAMILY UNIT MEMBERS HEAD OF HOUSEHOLD |                                      | 65<br>32 |
| TOTAL                             | 49           |                                               | NON-HEAD OF HOUSEHOL                  | 33                                   |          |